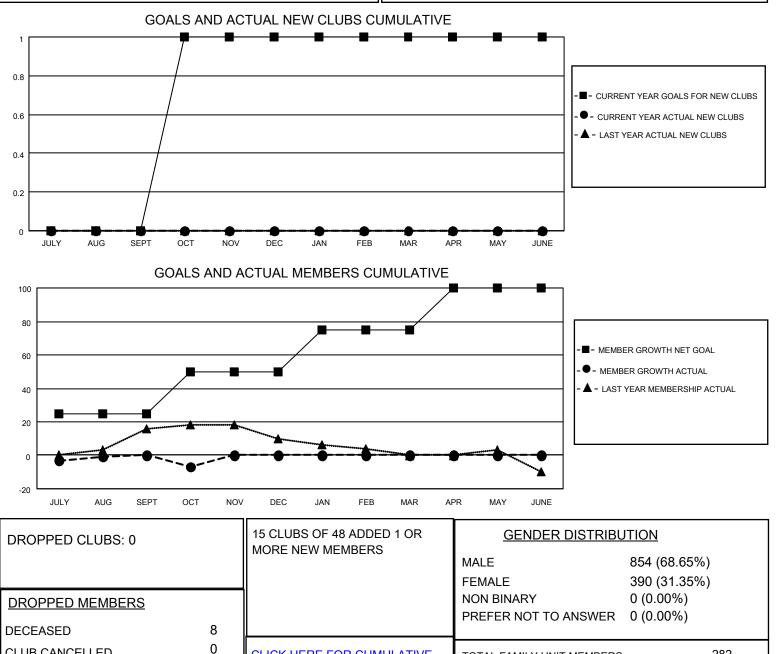

## LOCATION INDIANA

District 25 G

Results as of: 10/31/2022

| Clubs                 |               |           |               | Members               |                         |                         |                                                    |
|-----------------------|---------------|-----------|---------------|-----------------------|-------------------------|-------------------------|----------------------------------------------------|
| RESULTS FOR 2022-2023 |               |           |               | RESULTS FOR 2022-2023 |                         |                         |                                                    |
| QUARTER               | NEW CLUB GOAL | NEW CLUBS | DROPPED CLUBS | QUARTER ME            | MBER GROWTH NET<br>GOAL | MEMBER GROWTH<br>ACTUAL | DROPPED<br>MEMBERS ACTUAL<br>(including transfers) |
| JULY/AUG/SEPT         | 0             | 0         | 0             | JULY/AUG/SEPT         | 25                      | 22                      | 20                                                 |
| OCT/NOV/DEC           | 1             | 0         | 0             | OCT/NOV/DEC           | 25                      | 6                       | 12                                                 |
| JAN/FEB/MAR           | 0             | 0         | 0             | JAN/FEB/MAR           | 25                      | 0                       | 0                                                  |
| APR/MAY/JUNE          | 0             | 0         | 0             | APR/MAY/JUNE          | 25                      | 0                       | 0                                                  |

OTHER TOTAL

CLUB CANCELLED

CLICK HERE FOR CUMULATIVE

MEMBERSHIP DATA

24

32

282

143